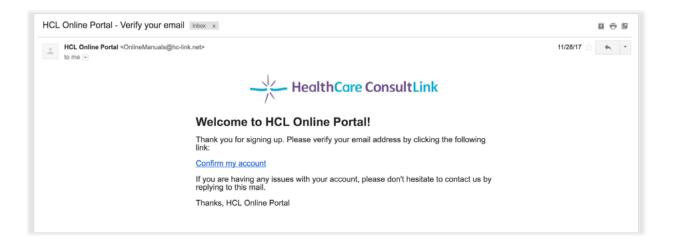

#### CONFIRM YOUR ACCOUNT

Upon completion of the sign-up page, you'll receive a confirmation email that confirms you entered your correct email address during the sign-up process. If you don't see the confirmation email, please check your spam / junk folder in case the sender wasn't recognized. If you still can't find the confirmation email, it's possible that your email address was entered incorrectly during the sign-up process. Please try signing up again, paying very close attention to the accuracy of your email address. You can always call us at **(888) 391-3764** for assistance.

Once you find your confirmation email, click on "Confirm my account" and you will be redirected back to the Online Portal (*https://portal.hc-link.com*) so you can sign in and build your customized manual.