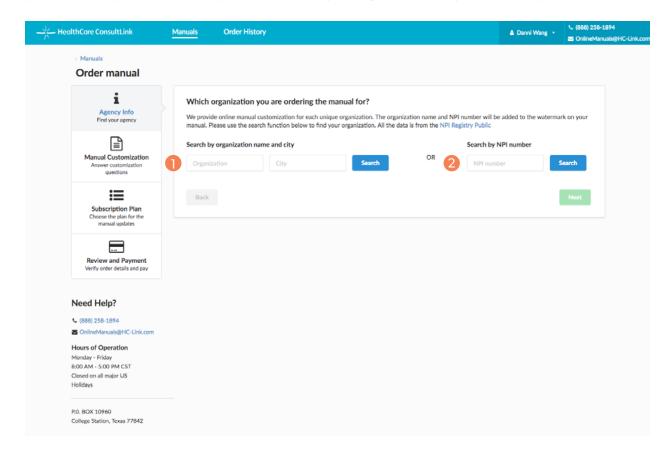

#### Search Agency by Organization Name or NPI Number

Accurate agency information is required for your manual order, since your agency name and NPI number will be visible throughout your manual as a watermark. As long as your agency hasn't recently undergone a name change, the system should pull your information automatically from the NPI registry when you type the name of your agency. You can also search by NPI number and manually change your agency information if needed. If you don't know your NPI number, you can look it up by visiting https://npiregistry.cms.hhs.gov/.

- Search by organization name and city There are two ways to search for your agency. The first way is to search by your agency name and the city name. The City field is optional, but filling it out helps narrow down the results.
  - a. Organization (required field) enter the name of your agency.
  - b. City (optional field) enter the city in which your agency is located. It is optional to input the city infor mation but filling it out helps narrow down the results set.
- Search by NPI number You can also search for your agency with your 10-digit NPI number. It's crucial that you verify the correct NPI number for your agency because it will show up as a light watermark on each page of your online manual.