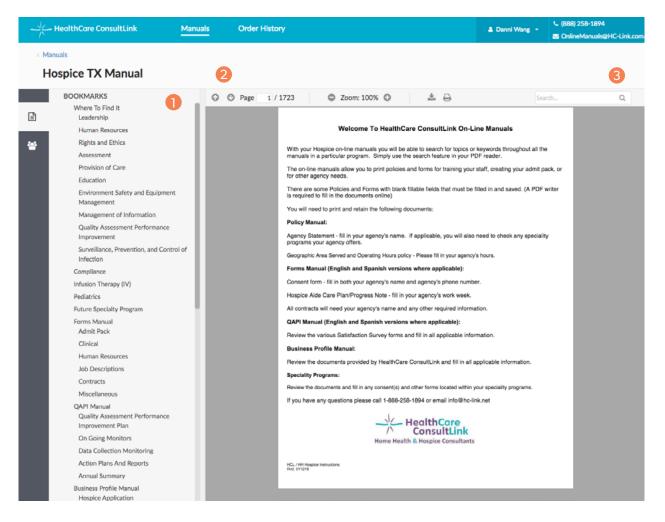

### PREVIEW YOUR MANUAL

The **Bookmark/Table of Contents** on the left side of the page will link you directly to that section of your manual.

A group of controls are provided for you to preview manual more easily:

- a. The up button go to the previous page
- b. The down button go to the next page
- c. The page number field enter page numbers and press enter to go directly to a certain page in your manual
- d. The minus round button zoom out the page
- e. The plus round button zoom in the page
- f. The download button download the manual package to your local drive

The manual is searchable by keyword. You can identify EVERY instance of any word in your manual. On the upper right side of the page, you'll see a box with a magnifying glass. As you enter the letters of the word, phrase, or policy number you're seeking, you'll notice that the system will then show you the total number of matches. You can use the arrows to scroll through the search results to find exactly what you're looking for.